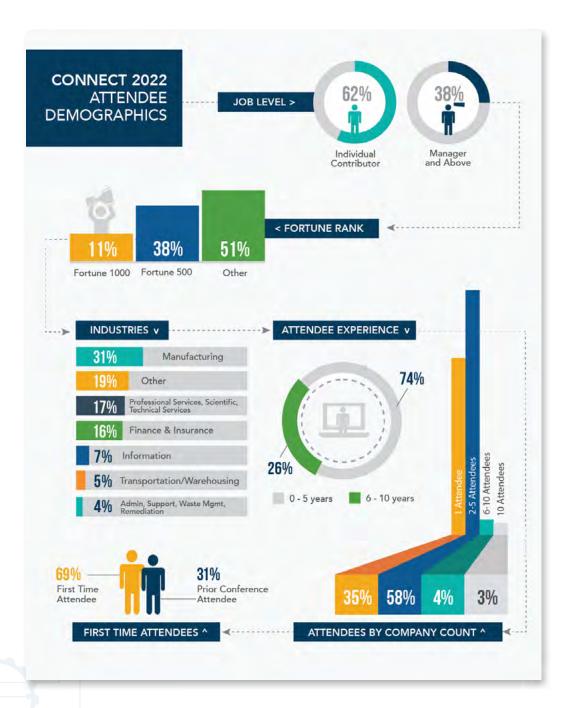

The infographic to the right depicts the range of conference attendee attributes.

Training sessions cover the entire corporate tax lifecycle and include many networking opportunities.